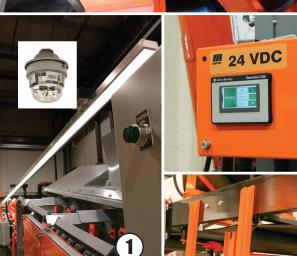

## **Martin® Roll Gen™ System** powers:

- Compressor for Air Tensioner
- Activation of Water Supply to Wash Box
- LED Lighting
- · Initiation of Spray Bars
- Reversing Tracker Switching Mechanism
- Firing of an Air Cannon
- Many Other Applications...

## Problem Solved™ GUARANTEED!

can be used in conjunction with:

- **LED Lighting**
- **Air Cannons**
- **Belt Tracking**
- **Safe To Service™ Belt Cleaners**
- **Wash Box Belt Cleaning System** and MORE ...