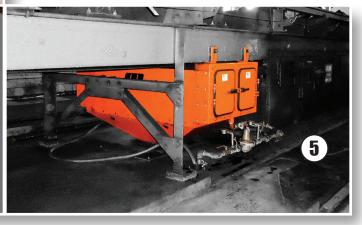

## Martin® Roll Gen™ System

Self-contained, mini 24-Volt DC power station that generates enough power to run a wide variety of electronic systems and safety mechanisms.

Using kinetic energy from a moving conveyor belt, the Martin<sup>®</sup> Roll Gen<sup>™</sup> System eliminates power production obstacles in remote locations.