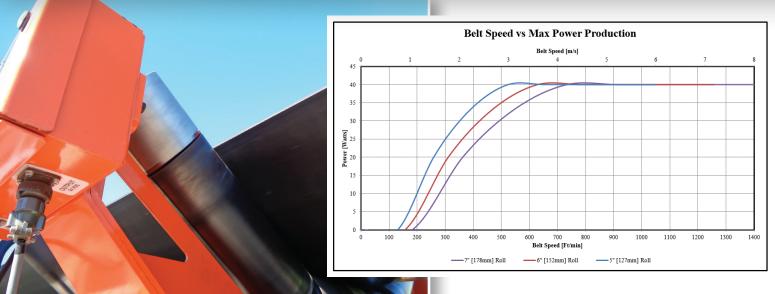

## Martin® Roll Gen™ System

Self-contained, mini 24-Volt DC power station that generates enough power to run a wide variety of electronic systems and safety mechanisms.

Using kinetic energy from a moving conveyor belt, the Martin<sup>®</sup> Roll Gen<sup>™</sup> System eliminates power production obstacles in remote locations.