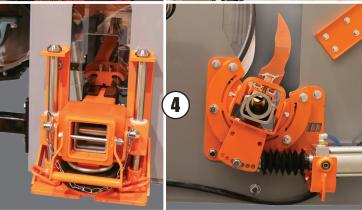

## Martin® Roll Gen™ System

Self-contained, mini 24-Volt DC power station that generates enough power to run a wide variety of electronic systems and safety mechanisms.

Using kinetic energy from a moving conveyor belt, the Martin<sup>®</sup> Roll Gen<sup>™</sup> System eliminates power production obstacles in remote locations.