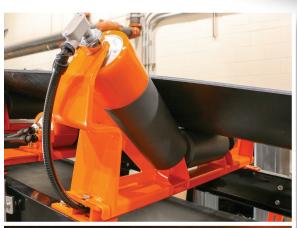

## Martin® Roll Gen™ System

Self-contained, mini 24-Volt DC power station that generates enough power to run a wide variety of electronic systems and safety mechanisms.

Using kinetic energy from a moving conveyor belt, the Martin<sup>®</sup> Roll Gen<sup>™</sup> System eliminates power production obstacles in remote locations.

**Martin® Roll Gen™ System** \* consists of Martin® Roll Generator (covered by 3-Year Warranty) coupled with:

- Martin<sup>®</sup> Roll Gen<sup>™</sup> Power Supply
- Martin<sup>®</sup> Roll Gen<sup>™</sup> Continuous Power Supply (with battery)
- \* Mounted on Trac-Mount™ Idler Frame